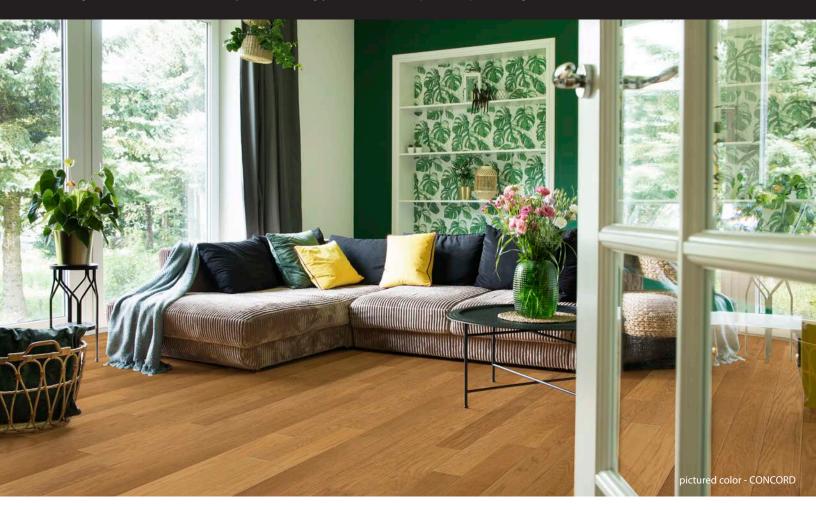

# INTRODUCING The GREEN MOUNTAIN Series

Bringing the Majesty of the Mountains In.

The Green Mountain Series is a high-end, traditional solid hardwood collection made completely from legally harvested domestic wood species in North America. With lightly wire-brushed oaks and lightly handscraped maples, this collection brings natural American beauty into your home. As a solid hardwood flooring line, these floors can withstand multiple sandings and are good for raised foundation installation. With a total of 12 colors, the Green Mountain Series reflects the range of timbered hillsides and flowing streams of the wild country, transforming your home into a picturesque setting.

#### VISUALS...

Oaks are Lightly Wire Brushed, While the Maples are Lightly Handscraped